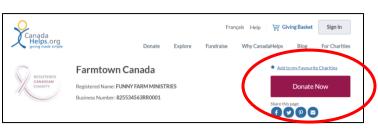

- 5. Click the **Donate Now** button. (Or **Sign In** to your CanadaHelps account, add Farmtown Canada to your list of CanadaHelps **Favourite Charities**).
- 6. Fill in the each section, including the **Include a Message For this Charity** box, and click on **Continue** with **My Donation** button.