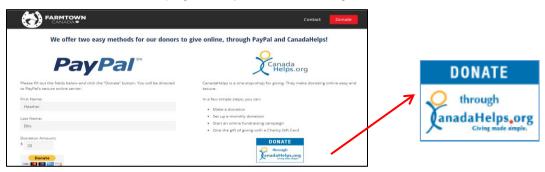

- 3. Select the **CanadaHelps.org** option.
  - a. Click the **Donate through** <u>CanadaHelps.org</u> box.
  - b. CanadaHelps site allows for the donor to clearly identify their donation is in support of the **Project ONroute** or **OneNineNinetyNine Campaign 2018/19**.
  - c. CanadaHelps generates an income tax receipt that will be emailed directly to donor.
- 4. The CanadaHelps.org website will open to the following page: https://www.canadahelps.org/en/charities/farmtown-canada/